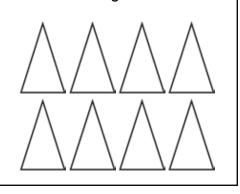

Color  $\frac{3}{5}$  blue. Color  $\frac{2}{5}$  orange.

Color  $\frac{1}{4}$  orange.

Color  $\frac{3}{4}$  green.

Color  $\frac{5}{9}$  pink. Color  $\frac{4}{9}$  yellow.

Color  $\frac{5}{10}$  grey. Color  $\frac{5}{10}$  green.