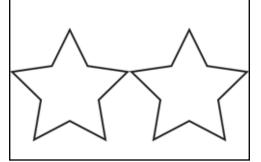

# Fraction of a group #1 Shapes

Read the directions for each set of items. Color the correct number of items to represent the fractions.

Color  $\frac{3}{6}$  green. Color  $\frac{3}{6}$  yellow.

Color  $\frac{2}{8}$  purple. Color  $\frac{6}{8}$  red.

Color  $\frac{2}{3}$  purple Color  $\frac{1}{3}$  blue.

Color  $\frac{1}{2}$  blue.

Color  $\frac{1}{2}$  pink.

Color  $\frac{4}{7}$  green.

Color  $\frac{3}{7}$  yellow.