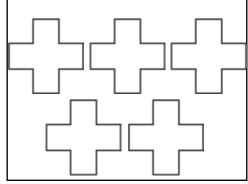

Color  $\frac{2}{3}$  purple Color  $\frac{1}{3}$  blue.

Color  $\frac{1}{2}$  blue.

Color  $\frac{1}{2}$  pink.

Color  $\frac{4}{7}$  green.

Color  $\frac{3}{7}$  yellow.