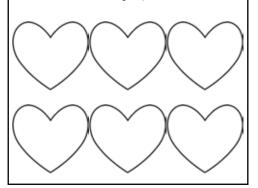

# Fraction of a group #1 Shapes

Read the directions for each set of items. Color the correct number of items to represent the fractions.

Color  $\frac{3}{6}$  green. Color  $\frac{3}{6}$  yellow.

Color  $\frac{2}{8}$  purple. Color  $\frac{6}{8}$  red.