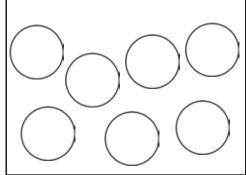

Color  $\frac{3}{5}$  blue. Color  $\frac{2}{5}$  orange.

Color  $\frac{1}{4}$  orange.

Color  $\frac{3}{4}$  green.

Color  $\frac{5}{9}$  pink. Color  $\frac{4}{9}$  yellow.

Color  $\frac{5}{10}$  grey. Color  $\frac{5}{10}$  green.